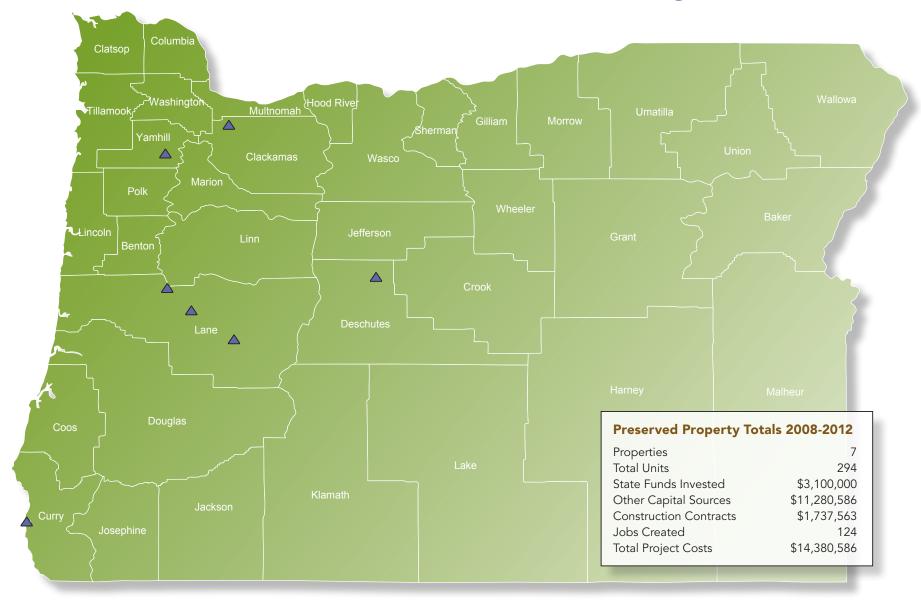

### **Preserved Manufactured Home Parks in Oregon, 2006-2012**

Clackamas – Clackamas River Village Purchased by resident-owned coop, assisted by CASA of Oregon, 2012

**Gold Beach** – Anchor Mobile Home Park Purchased by resident-owned coop, assisted by CASA of Oregon, 2011 **Junction City** – Harwood Mobile Manor Purchased by St Vincent DePaul, 2011