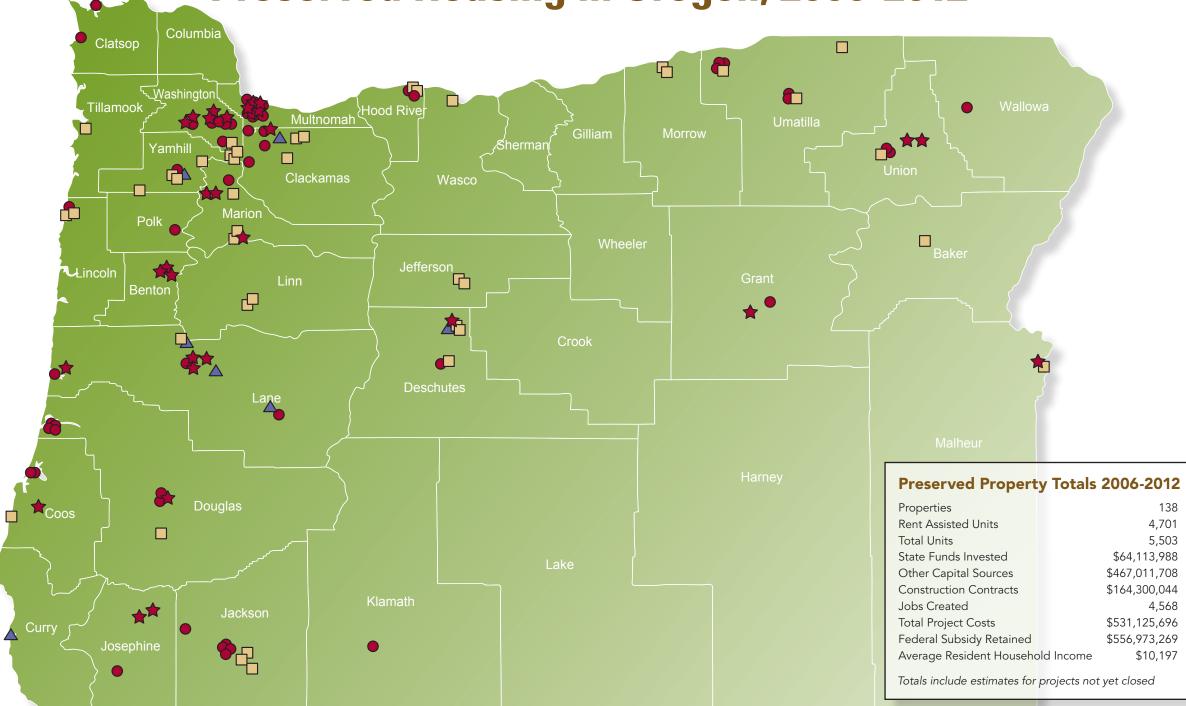

# **Preserved HUD Assisted Housing in Oregon, 2006-2012**

#### Preserved With New OHCS Funding

Aloha Farmington Meadows

Owens Adair Astoria **Beaverton** Spencer House Crestview Court **Beaverton Beaverton** Spencer House Bend Quimby Apartments Carriage Court Apartments Canby

#### **★ Preserved Without New OHCS Funding**

Holly Tree Village Beaverton Hillside Terrace Coauille Corvallis Janus House Oak Crest Corvallis Corvallis Samaritan Village **Uhlhorn Apartments** Eugene Village Oaks Eugene Coburg Road Apts Eugene Siuslaw Dunes **Florence** 