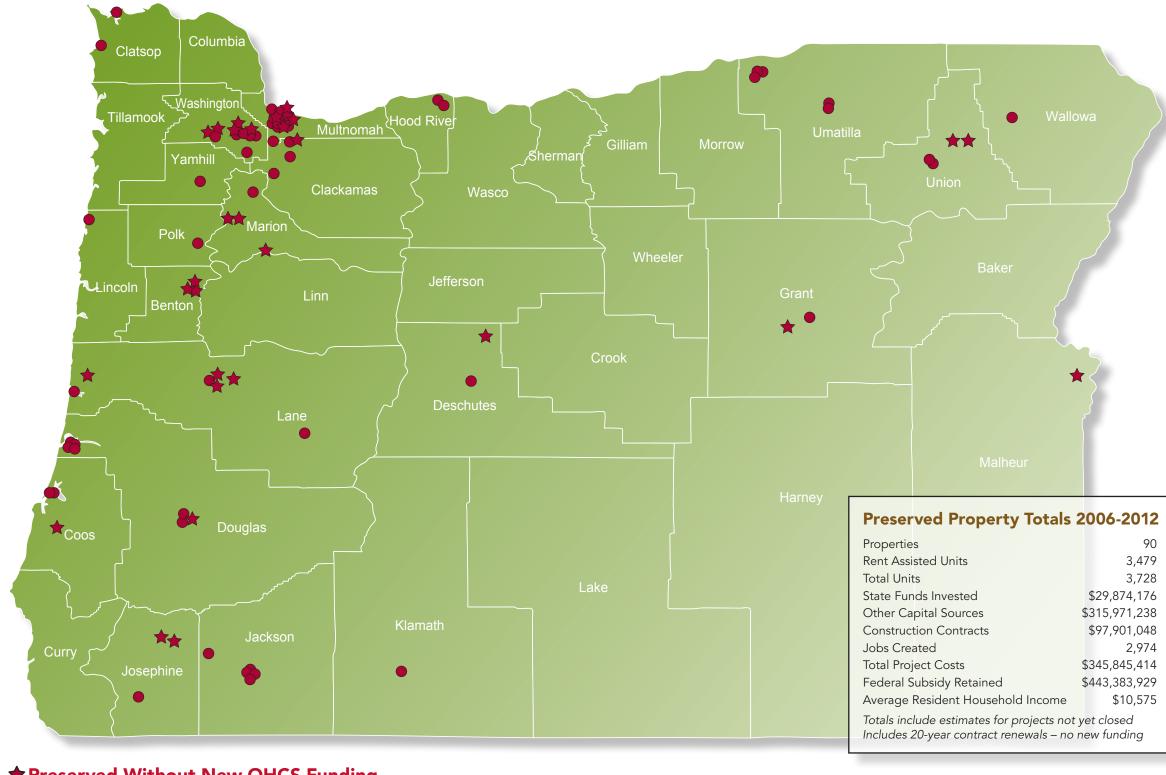

# **Preserved HUD Assisted Housing in Oregon, 2006-2012**

#### **★ Preserved Without New OHCS Funding**

Holly Tree Village Beaverton Hillside Terrace Coauille Corvallis Janus House Oak Crest Corvallis Corvallis Samaritan Village **Uhlhorn Apartments** Eugene Village Oaks Eugene Coburg Road Apts Eugene Siuslaw Dunes **Florence** 