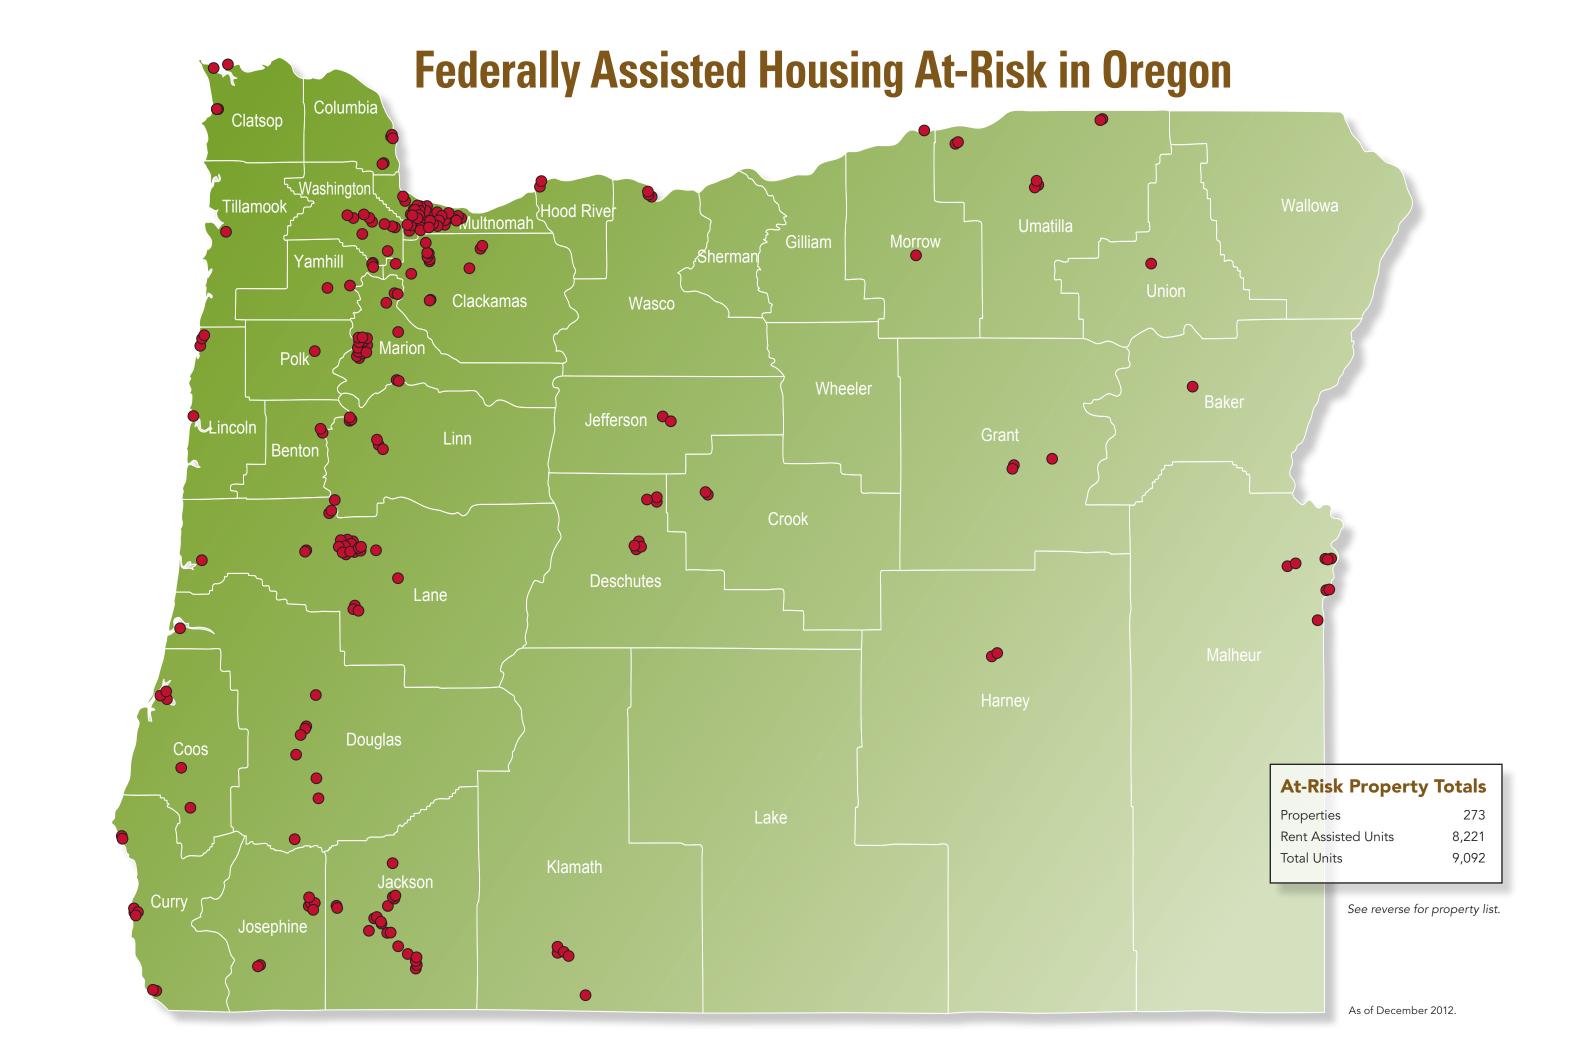

"At-risk" properties listed, to varying degrees, have the potential to lose their affordability restrictions and/or federal project-based rental assistance. This includes some properties currently owned or controlled by non-profit entities and public housing agencies. Most of the at-risk properties are owned by for-profit entities and have rent assistance contracts or other use restrictions expiring within the next 5 years.